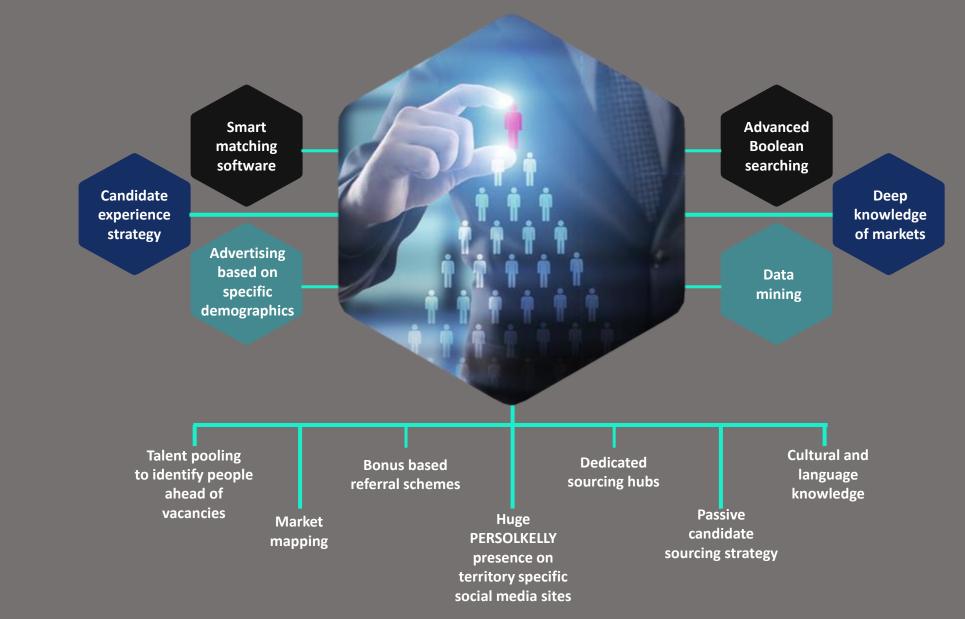

#### **Recruiting and Sourcing**

 PERSOLKELLY has a wide network of sourcing avenues including; Print ads, online job boards, social media posts, candidate pools, employee referral programs, career fairs and intern programs.