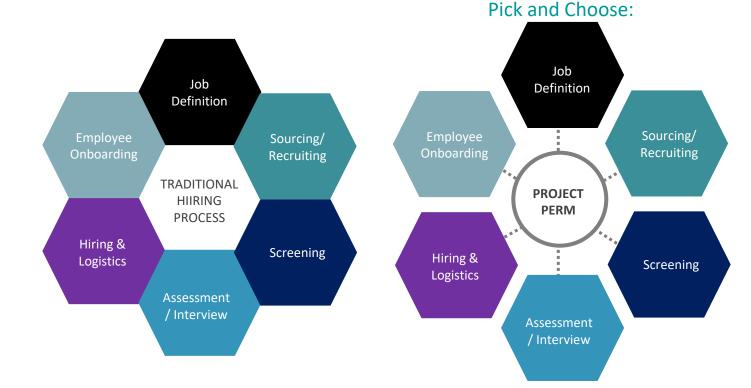

# PROJECT PERM

A PERSOLKELLY Project PERM Solution is a customized, project-based solution that is designed to complement your hiring process by augmenting any parts of the process that slow your hiring progress. The solution essentially fills the competency or capacity gaps within your recruitment team, or those created by high-volume hiring projects.

#### • Highly customizable solutions

- Just-in-time dedicated resources
- Right fit for any hiring project
- Flexibility
- Speed of implementation
- Turn on/off capability
- Cost effectiveness
- Simplicity