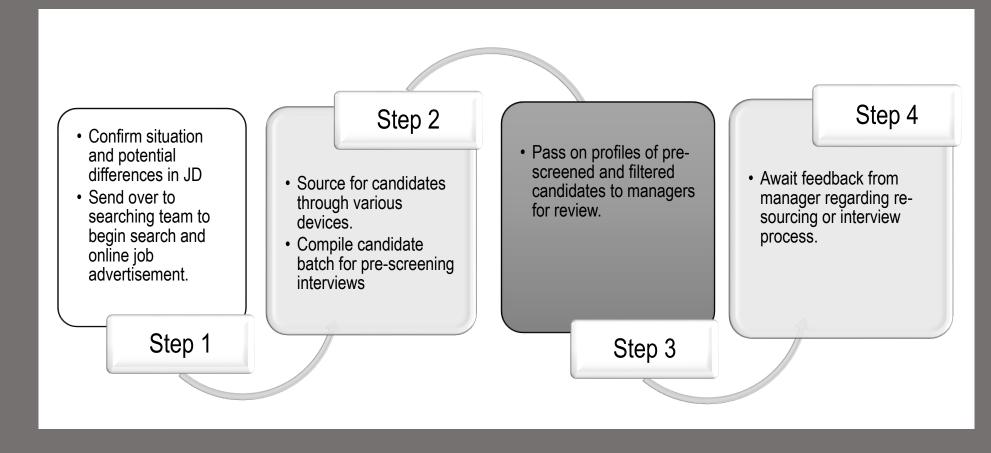

#### PERSOLKELLY'S PERM PLACEMENT DELIVERY PROCESS INCLUDES:

#### Job Definition

• Facilitate meetings with the hiring manager to understand the job description, specifications and requirements

#### **Recruiting and Sourcing**

 PERSOLKELLY has a wide network of sourcing avenues including; Print ads, online job boards, social media posts, candidate pools, employee referral programs, career fairs and intern programs.

#### **Candidate Screening**

- Review resumes
- Prepare candidate skills assessments

#### Interviews

PERM

PLACEMENT

PERSOL**KELLY** 

- PERSOLKELLY conducts Behavioural Interview with each candidate
- Prepare candidate interview slate for the hiring manager
- Schedule interview with the client

#### Candidate Hiring

- Reference checks and optional background screening
- Salary and Compensation Negotiations
- Offer and Acceptance Letters

#### **Placement Follow-up and Satisfaction**

- Placement follow-up's with both the hiring manager and the candidate
- Confirmation Letters and Agreements