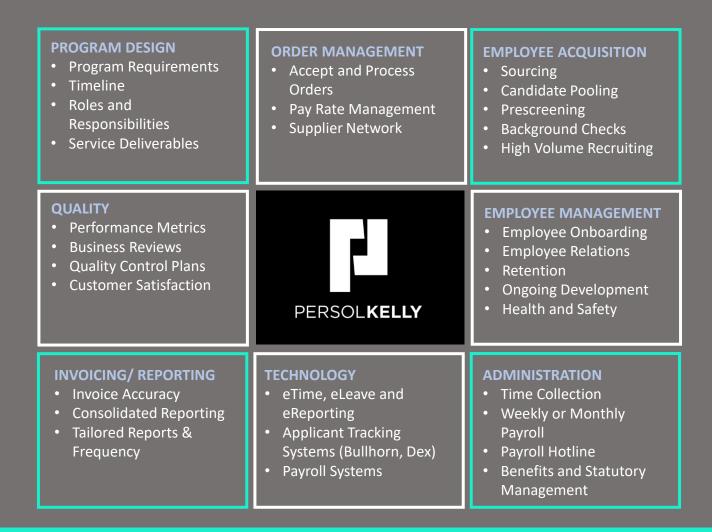

#### PERSOLKELLY is Implementing Bullhorn ATS/ CRM across Asia Pacific

- Customer Relationship Management (CRM)
- Applicant Tracking System (ATS)
- Candidate Pooling
- CV Parsing
- Auto Job Posting to numerous job portals
- Comprehensive Reporting
- Auto ATS and CRM Dashboarding
- Integration to middle office systems