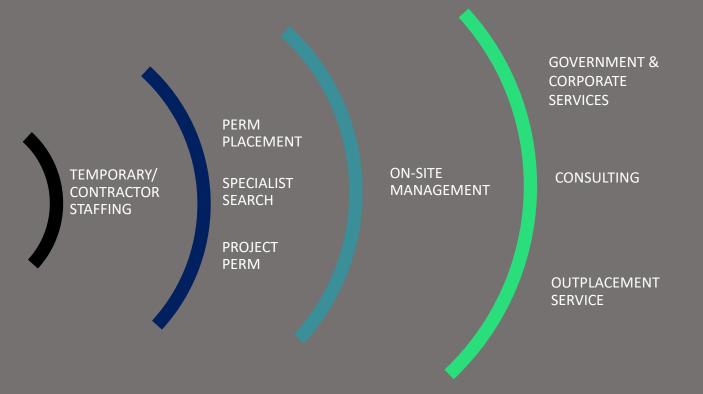

# A FULL SCALE OF WORKFORCE EXPERTISE – FROM SIMPLE TO COMPLEX

Our continuum of services begins with solutions for temporary or contract staffing, permanent placement and extends to holistic workforce solutions.

Our comprehensive workforce solutions leverage delivery models to help you discover the talent your business demands. We also offer customers value-added support to meet their workforce needs.

# TEMPORARY/ CONTRACTOR STAFFING

# DELIVERING PERMANENT TALENT & SERVICES

# DELIVERING WORKFORCE SOLUTIONS