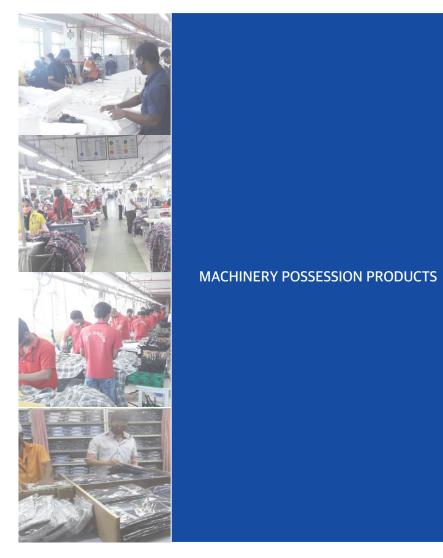

### | Factory Instruction

|                           | COMPANY NAME          | Universal Apparel Co., Lt                                                                         | d                                                                                                                                                                                                                                  |  |
|---------------------------|-----------------------|---------------------------------------------------------------------------------------------------|------------------------------------------------------------------------------------------------------------------------------------------------------------------------------------------------------------------------------------|--|
| UVERSAL APPAREL CD., LTD. | FOUNDATION            | August 2010                                                                                       |                                                                                                                                                                                                                                    |  |
|                           | LOCATION              | No.24, Plot No.6, Thaung Gyi North, Ngwe Pin Lae Industrial zone Hlaing Township, Yangon, Myanmar |                                                                                                                                                                                                                                    |  |
|                           | PLOTTAGE              | 11, 489m <sup>2</sup>                                                                             |                                                                                                                                                                                                                                    |  |
|                           | FLOOR SPACE           | 12,414 sq. m.                                                                                     | Office: 690m <sup>2</sup><br>Working floor: 9,928m <sup>2</sup><br>Sample & Training Room: 302m <sup>2</sup><br>Restaurant: 1,066m <sup>2</sup><br>Restroom: 92m <sup>2</sup> (40 rooms)<br>Other support rooms: 336m <sup>2</sup> |  |
|                           | PRODUCTS              | • Knit men & boy's dress                                                                          | ess & sports shirts, woven ladies shirts<br>& sports shirts, knit ladies shirts<br>E-CURE shirts with LA+MC finished fabric                                                                                                        |  |
|                           | NUMBER OF WORKERS     | Approximately 1,700                                                                               |                                                                                                                                                                                                                                    |  |
|                           | NUMBER OF SEWING LINE | 14 Lines (9 non-iron shirts, 5 lines normal shirts included knit shirts, pajama & blouse)         |                                                                                                                                                                                                                                    |  |
|                           | MACHINERY POSSESSION  | 1,500 machineries (all se                                                                         | wing machines are JUKI, BROTHER)                                                                                                                                                                                                   |  |