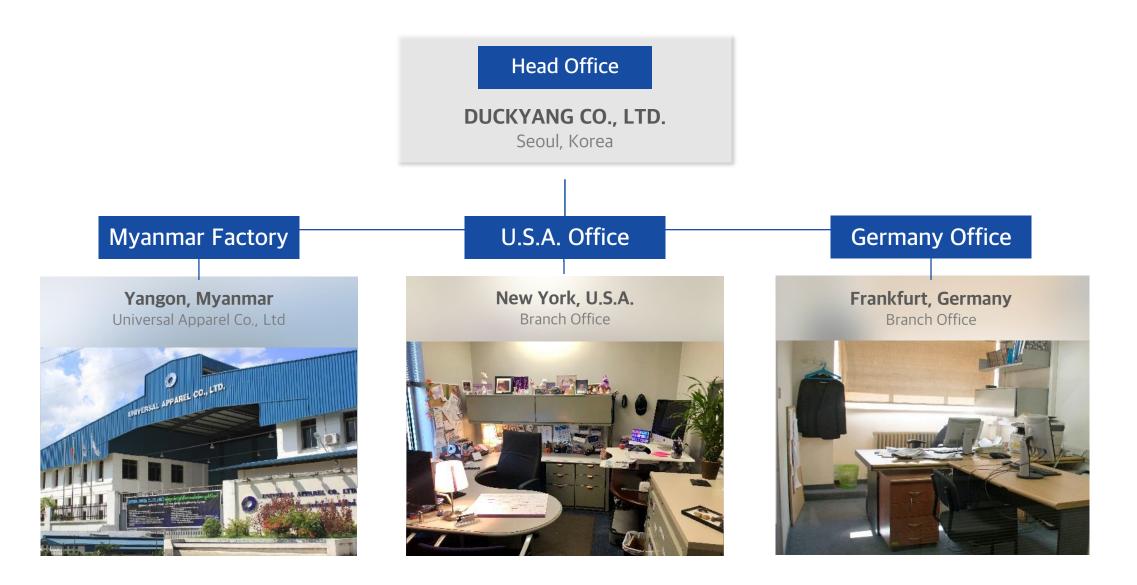

# HQ & Branches

| HEAD QUARTER   | Duckyang Co., Ltd Seoul, Korea                                                    |                           |  |  |
|----------------|-----------------------------------------------------------------------------------|---------------------------|--|--|
| FOUNDATION     | 10 <sup>th</sup> Mar, 1990                                                        |                           |  |  |
| ADDRESS        | 4F Seho Bldg, 100, Gangseo-ro 56-gil, Gangseo-gu, Seoul, Korea (Zip Code : 07591) |                           |  |  |
| TELEPHONE      | + 82-2-704-5161 / (FAX) + 82-2-704-5164                                           |                           |  |  |
| HOME PAGE      | http://www.duckyang.com                                                           |                           |  |  |
| CONTACT PERSON | Mr. KS Kim President kskim@duckyang.com                                           |                           |  |  |
|                | Mr. Bryan Yoo Vice president                                                      | bryan@duckyang.com        |  |  |
|                | Mr. Andy Suh General Manager                                                      | andy@duckyang.com         |  |  |
|                | Mr. Won Kim CEO, Myanmar Factory                                                  | mwkim@duckyang.com        |  |  |
|                | Mr. YS Cha Representative, USA Office                                             | yangsubcha@duckyang.com   |  |  |
|                | Mr. Daniel Kim Representative, Germany Offic                                      | ce danielkim@duckyang.com |  |  |