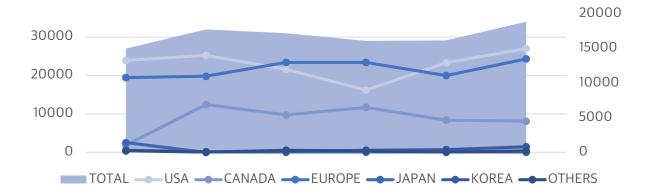

### Markets & Sales Share

<Unit: US\$1,000>

| YEAR        | 2016     | 2017     | 2018     | 2019     | 2020     | 2021 Target |
|-------------|----------|----------|----------|----------|----------|-------------|
| U S A       | \$14,000 | \$12,000 | \$9,000  | \$12,950 | \$4,600  | \$14,300    |
| C A N A D A | \$6,900  | \$5,400  | \$6,500  | \$4,650  | \$1,900  | \$2,500     |
| EUROPE      | \$11,000 | \$13,000 | \$13,000 | \$11,100 | \$5,800  | \$7,000     |
| J A P A N   | \$0      | \$O      | \$O      | \$0      | \$O      | \$0         |
| K O R E A   | \$90     | \$100    | \$300    | \$390    | \$700    | \$3,000     |
| O T H E R S | \$10     | \$300    | \$200    | \$40     | \$200    | \$200       |
| TOTAL       | \$32,000 | \$31,000 | \$29,000 | \$29,130 | \$13,000 | \$27,000    |