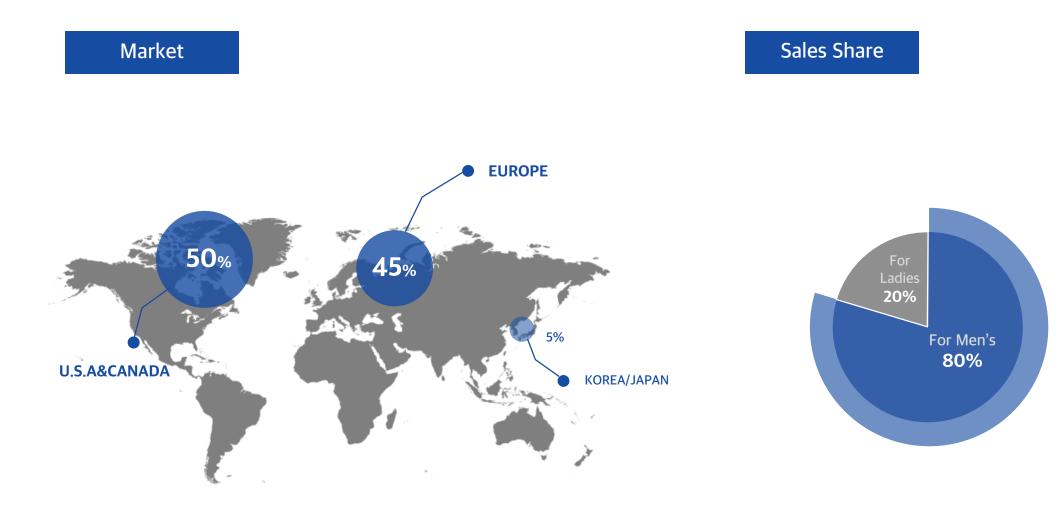

### Markets & Sales Share

<Unit: US\$1,000>

| YEAR        | 2016     | 2017     | 2018     | 2019     | 2020     | 2021 Target |
|-------------|----------|----------|----------|----------|----------|-------------|
| U S A       | \$14,000 | \$12,000 | \$9,000  | \$12,950 | \$4,600  | \$14,300    |
| C A N A D A | \$6,900  | \$5,400  | \$6,500  | \$4,650  | \$1,900  | \$2,500     |
| EUROPE      | \$11,000 | \$13,000 | \$13,000 | \$11,100 | \$5,800  | \$7,000     |
| J A P A N   | \$0      | \$O      | \$O      | \$0      | \$O      | \$0         |
| K O R E A   | \$90     | \$100    | \$300    | \$390    | \$700    | \$3,000     |
| O T H E R S | \$10     | \$300    | \$200    | \$40     | \$200    | \$200       |
| TOTAL       | \$32,000 | \$31,000 | \$29,000 | \$29,130 | \$13,000 | \$27,000    |