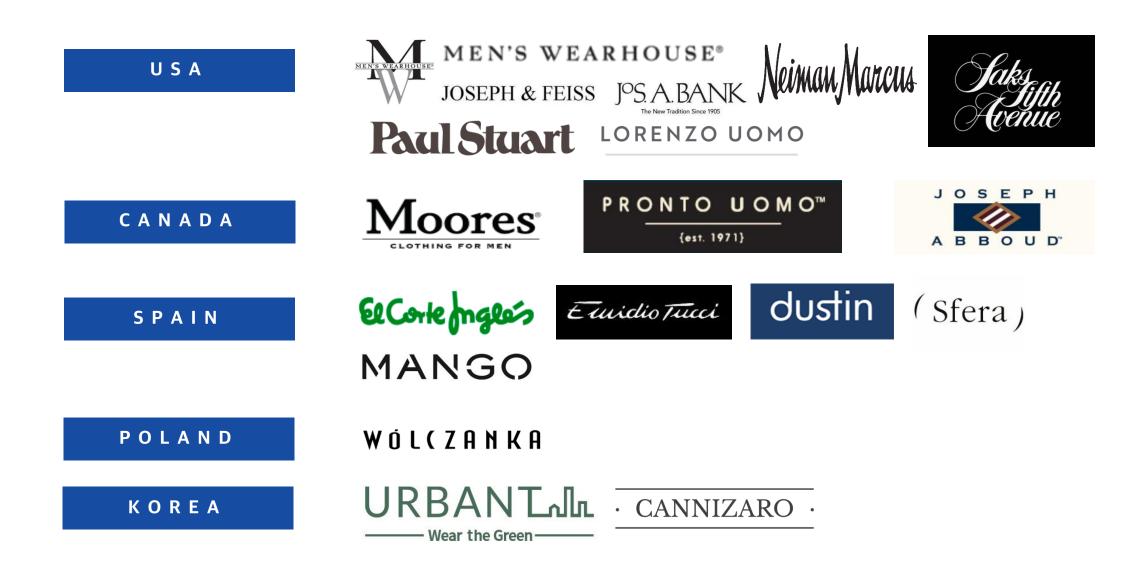

| YEAR        | 2016     | 2017     | 2018     | 2019     | 2020     | 2021 Target |
|-------------|----------|----------|----------|----------|----------|-------------|
| U S A       | \$14,000 | \$12,000 | \$9,000  | \$12,950 | \$4,600  | \$14,300    |
| C A N A D A | \$6,900  | \$5,400  | \$6,500  | \$4,650  | \$1,900  | \$2,500     |
| EUROPE      | \$11,000 | \$13,000 | \$13,000 | \$11,100 | \$5,800  | \$7,000     |
| J A P A N   | \$0      | \$O      | \$O      | \$0      | \$O      | \$0         |
| K O R E A   | \$90     | \$100    | \$300    | \$390    | \$700    | \$3,000     |
| O T H E R S | \$10     | \$300    | \$200    | \$40     | \$200    | \$200       |
| TOTAL       | \$32,000 | \$31,000 | \$29,000 | \$29,130 | \$13,000 | \$27,000    |



<Unit: US\$1,000>

Customers







### Certification

- Passed UL Factory Audit for TMW(Men's Wearhouse & Moores)
- Passed BSCI Factory Audit for El Corte Ingles, Mango





# Factory Capacity

# | Total Production Capacity

|         |                     | Myanmar Fact                              | ory        |              |
|---------|---------------------|-------------------------------------------|------------|--------------|
|         | Woven & Knit Shirts | Full Taped<br>Non-Iron<br>PRE CURE Shirts | Pajama     | Total        |
| Daily   | 5,000pcs            | 7,000pcs                                  | 500pcs     | 12,500pcs    |
| Monthly | 125,000pcs          | 175,000pcs                                | 12,500pcs  | 312,500pcs   |
| Yearly  | 1,500,000pcs        | 2,100,000pcs