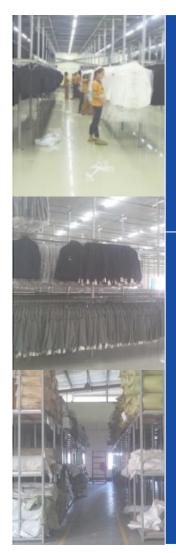

### | Factory Instruction

|                           | COMPANY NAME          | Universal Apparel Co., Lt                                                                         | d                                                                                                                                                                                                                                  |  |
|---------------------------|-----------------------|---------------------------------------------------------------------------------------------------|------------------------------------------------------------------------------------------------------------------------------------------------------------------------------------------------------------------------------------|--|
| UVERSAL APPAREL CD., LTD. | FOUNDATION            | August 2010                                                                                       |                                                                                                                                                                                                                                    |  |
|                           | LOCATION              | No.24, Plot No.6, Thaung Gyi North, Ngwe Pin Lae Industrial zone Hlaing Township, Yangon, Myanmar |                                                                                                                                                                                                                                    |  |
|                           | PLOTTAGE              | 11, 489m <sup>2</sup>                                                                             |                                                                                                                                                                                                                                    |  |
|                           | FLOOR SPACE           | 12,414 sq. m.                                                                                     | Office: 690m <sup>2</sup><br>Working floor: 9,928m <sup>2</sup><br>Sample & Training Room: 302m <sup>2</sup><br>Restaurant: 1,066m <sup>2</sup><br>Restroom: 92m <sup>2</sup> (40 rooms)<br>Other support rooms: 336m <sup>2</sup> |  |
|                           | PRODUCTS              | • Knit men & boy's dress                                                                          | ess & sports shirts, woven ladies shirts<br>& sports shirts, knit ladies shirts<br>E-CURE shirts with LA+MC finished fabric                                                                                                        |  |
|                           | NUMBER OF WORKERS     | Approximately 1,700                                                                               |                                                                                                                                                                                                                                    |  |
|                           | NUMBER OF SEWING LINE | 14 Lines (9 non-iron shirts, 5 lines normal shirts included knit shirts, pajama & blouse)         |                                                                                                                                                                                                                                    |  |
|                           | MACHINERY POSSESSION  | 1,500 machineries (all se                                                                         | wing machines are JUKI, BROTHER)                                                                                                                                                                                                   |  |