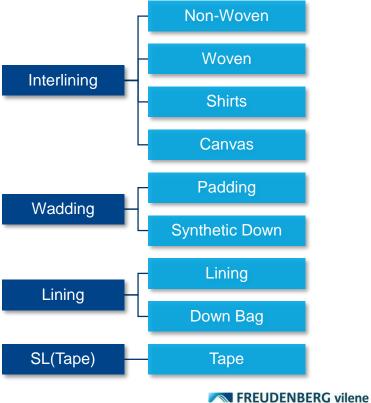

#### **Apparel**

- Nonwoven Interlining
- Woven Interlining
- Padding + Synthetic Down
- Pocketing, Waistband, Tape

# **Apparel**