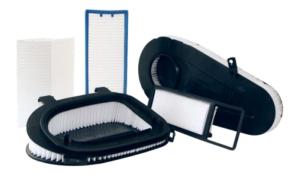

#### **Filtration**

- Engine Intake Filter
- Filter Mat
- Cabin Air Filter
- Industrial Filter
- · Human Protection