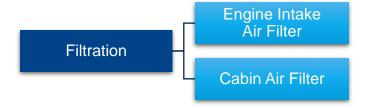

#### **Filtration**

- Engine Intake Filter
- Filter Mat
- Cabin Air Filter
- Industrial Filter
- · Human Protection