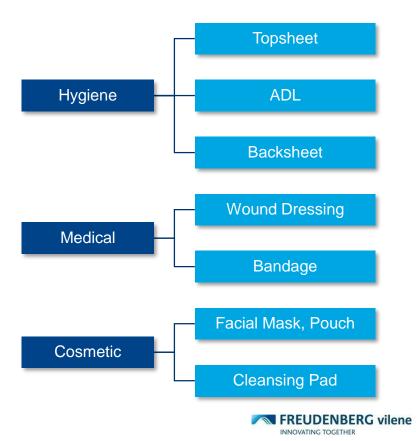

#### Hygiene & Medical ...

- Baby & Adult Diaper
- Feminine Care
- Medical: TWC + AWC
- Face Mask & Pouch
- Industrial Wipes
- Electronic / IT Application

# Hygiene & Medical ...