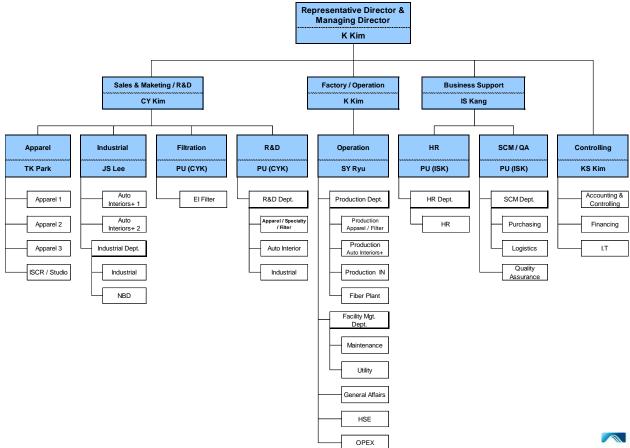

ilene Co., Ltd.) 1986 Established R&D Center for Engineering Fabrics – Nonwovens Started new Joint-venture (Freudenberg 45%, JVC 45%, Kookmin bank 10%) Consolidated Bucheon factory into Pyeongtaek factory Established Korea Filtration Technology (KFT) Carved out Filter business 2009 Replaced 2 old Filter media production lines by new one – Set 105 Replaced 2 old Hygiene media production lines by new ones – Set 103/104 40 Years Anniversary of company foundation on October / SAP implemented 2014 Installed the 2<sup>nd</sup> Fiber production line and 2<sup>nd</sup> Spool rewinding line 2016 Installed the 3<sup>rd</sup> Spool rewinding line and Fiber ball line 2017 Installed the Cargo screen line



## Location



# **Location (Pyeongtaek City)**



Pyeongtaek Port



# **KVC - Organization**



# **Facts & Figures**

| Highlights             | 2020       |
|------------------------|------------|
| Sales (in billion KRW) | 83.6       |
| OR (ROS)               | 2.1 (2.5%) |
| Workforce              | 185 (250)  |

### Sales structure by regions and business 2020







### **Business Portfolio**

# Nonwovens

#### **Apparel**



- Nonwoven Interlining
- Woven Interlining
- Padding + Synthetic Down
- Pocketing, Waistband, Tape

#### Auto Interiors+



- Headliner Facing
- Dope-dyed Staple Fiber
- · Automotive Interior, Cargo-Screen, Acoustic-pad ...
- Battery Separator

#### Hygiene & Medical ...



- Baby & Adult Diaper
- Feminine Care
- Medical: TWC + AWC
- Face Mask & Pouch
- Industrial Wipes
- Electronic / IT Application

#### **Filtration**



- Engine Intake Filter
- Filte