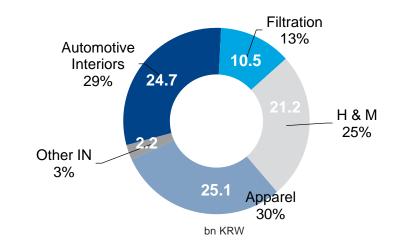

2009 Replaced 2 old Filter media production lines by new one – Set 105 Replaced 2 old Hygiene media production lines by new ones – Set 103/104 40 Years Anniversary of company foundation on October / SAP implemented 2014 Installed the 2<sup>nd</sup> Fiber production line and 2<sup>nd</sup> Spool rewinding line 2016 Installed the 3<sup>rd</sup> Spool rewinding line and Fiber ball line 2017 Installed the Cargo screen line



## Location



# **Location (Pyeongtaek City)**



Pyeongtaek Port



# **KVC - Organization**



# **Facts & Figures**

| Highlights             | 2020       |
|------------------------|------------|
| Sales (in billion KRW) | 83.6       |
| OR (ROS)               | 2.1 (2.5%) |
| Workforce              | 185 (250)  |

### Sales structure by regions and business 2020







### **Business Portfolio**

# Nonwovens

#### **Apparel**



- Nonwoven Interlining
- Woven Interlining
- Padding + Synthetic Down
- Pocketing, Waistband, Tape

#### Auto Interiors+



- Headliner Facing
- Dope-dyed Staple Fiber
- · Automotive Interior, Cargo-Screen, Acoustic-pad ...
- Battery Separator

#### Hygiene & Medical ...



- Baby & Adult Diaper
- Feminine Care
- Medical: TWC + AWC
- Face Mask & Pouch
- Industrial Wipes
- Electronic / IT Application

#### **Filtration**



- Engine Intake Filter
- Filter Mat
- Cabin Air Filter
- Industrial Filter
- · Human Protection



# **Apparel**





### **Automotive Interior+**





# Hygiene & Medical ...





# **Filtration**









# Thank you.