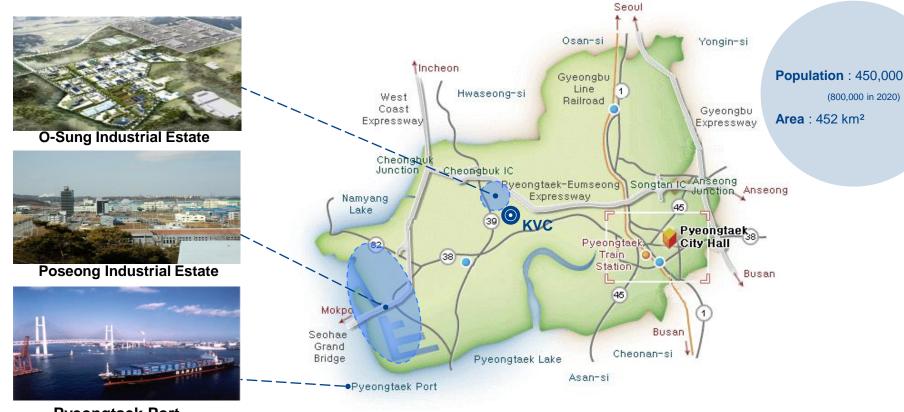

udenberg 10%, JVC 30% / company name to Korea Vilene Co., Ltd.) 1986 Established R&D Center for Engineering Fabrics – Nonwovens Started new Joint-venture (Freudenberg 45%, JVC 45%, Kookmin bank 10%) Consolidated Bucheon factory into Pyeongtaek factory Established Korea Filtration Technology (KFT) Carved out Filter business 2009 Replaced 2 old Filter media production lines by new one – Set 105 Replaced 2 old Hygiene media production lines by new ones – Set 103/104 40 Years Anniversary of company foundation on October / SAP implemented 2014 Installed the 2<sup>nd</sup> Fiber production line and 2<sup>nd</sup> Spool rewinding line 2016 Installed the 3<sup>rd</sup> Spool rewinding line and Fiber ball line 2017 Installed the Cargo screen line



## Location



# **Location (Pyeongtaek City)**



Pyeongtaek Port



# **KVC - Organization**



# **Facts & Figures**

| Highlights             | 2020       |
|------------------------|------------|
| Sales (in billion KRW) | 83.6       |
| OR (ROS)               | 2.1 (2.5%) |
| Workforce              | 185 (250)  |

### Sales structure by regions and business 2020







### **Business Portfolio**

# Nonwovens

#### **Apparel**



- Nonwoven Interlining
- Woven Interlining
- Padding + Synthetic Down
- Pocketing, Waistband, Tape

#### Auto Interiors+



- Headliner Facing
- Dope-dyed Staple Fiber
- · Automotive Interior, Cargo-Screen, Acoustic-pad ...
- Battery Separator

#### Hygiene & Medical ...



- Baby & Adult Diaper
- Feminine Care
- Medical: TWC + AWC
- Face Mask & Pouch
- Industrial Wipes
- Electronic / IT Application

#### *