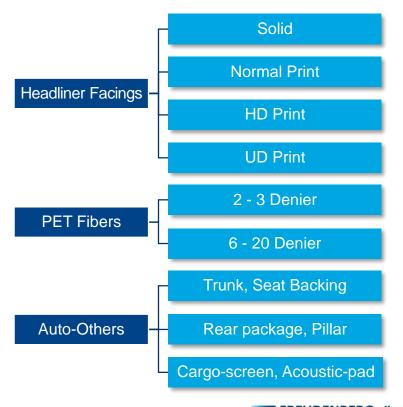

#### Auto Interiors+

- Headliner Facing
- Dope-dyed Staple Fiber
- · Automotive Interior, Cargo-Screen, Acoustic-pad ...
- Battery Separator

### **Automotive Interior+**