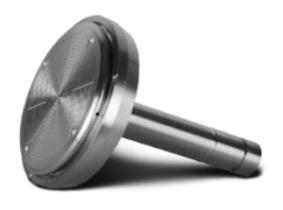

### Mechanical Seal

회전하는 샤프트의 연결부위에서 유체가 누설되는 것을 방지하는 장치입니다. KSM은 국내 최초로 Mechanical seal을 국산화한 업체로서 고객의 요구사항에 적합한 우수한 제품과 솔루션을 제공할 수 있는 세계 최고 수준의 전문 기술과 경험을 보유하고 있습니다.

- 대상장비: Compressor, Pump, Mixer 등
- 산업분야: 정유, 화학, 송유, 원자력발전, 펄프, 제지, 방위 산업