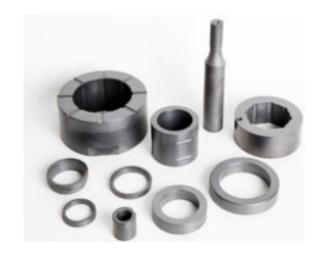

### Mechanical Seal

회전하는 샤프트의 연결부위에서 유체가 누설되는 것을 방지하는 장치입니다. KSM은 국내 최초로 Mechanical seal을 국산화한 업체로서 고객의 요구사항에 적합한 우수한 제품과 솔루션을 제공할 수 있는 세계 최고 수준의 전문 기술과 경험을 보유하고 있습니다.

- 대상장비: Compressor, Pump, Mixer 등
- 산업분야: 정유, 화학, 송유, 원자력발전, 펄프, 제지, 방위 산업

### Welded Metal Bellows

- 제품 내/외부 sealing 유지
- 상하좌우 (Axial, Lateral, Angular) 운동· 압축· 인장 가능
- 고온 · 고압 · 부식성 환경에서 고수명 사용
- 산업 분야: 반도체, 디스플레이, 우주항공, 바이오, 정유, 발전 산업 등 첨단산업분야

### Heater

- Heater는 반도체 제조 공정 중 CVD, Etch공정에 사용 되는 반도체 장비의 핵심 부품
- 반도체 실리콘 웨이퍼와 직접 컨택하면서, 웨이퍼의 전 영역을 균일하게 최소 온도편차를 유지하며 가열하는 것이 Heater의 핵심 기술
- Metal 또는 Fine Ceramic 소재를 사용하여 제작

### **Fine Ceramics**

- 고강도, 내마모성, 내식성, 내산화성 우수
- 고강도, 고인성, 고내열 충격성 우수
- 마모부품(Mechanical Seal, 샌드노즐, 펌프), 내열부품(Heater, 소결로 지지대), 내 화학부품(Valve 부품, 반도체 장비 부품) 등에 사용
- High RPM에 사용되는 고강도와 고인성을 요구하는Compressor seal에 사용됨