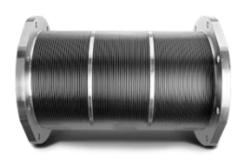

#### **Metal Bellows**

Mechanical Seal 기술을 바탕으로 개발된 Welded Metal Bellows 제품을 생산하는 법인입니다.

Welded Metal Bellows는 반도체 디스플레이 등에 사용되는 정밀진공 부품으로서, KSM은 이분야 세계 점유율 1위를 유지하고 있습니다. 국내 부품업체로서는 드물게 세계 정상의 반도체 디스플레이 FAB, OEM에 최우선 공급회사로 등록되어 있으며, 의료/고속전철/우주항공분야로 그 사업영역을 확대해 나아가고 있습니다.

### Welded Metal Bellows

- 제품 내/외부 sealing 유지
- 상하좌우 (Axial, Lateral, Angular) 운동· 압축· 인장 가능
- 고온 · 고압 · 부식성 환경에서 고수명 사용
- 산업 분야: 반도체, 디스플레이, 우주항공, 바이오, 정유, 발전 산업 등 첨단산업분야