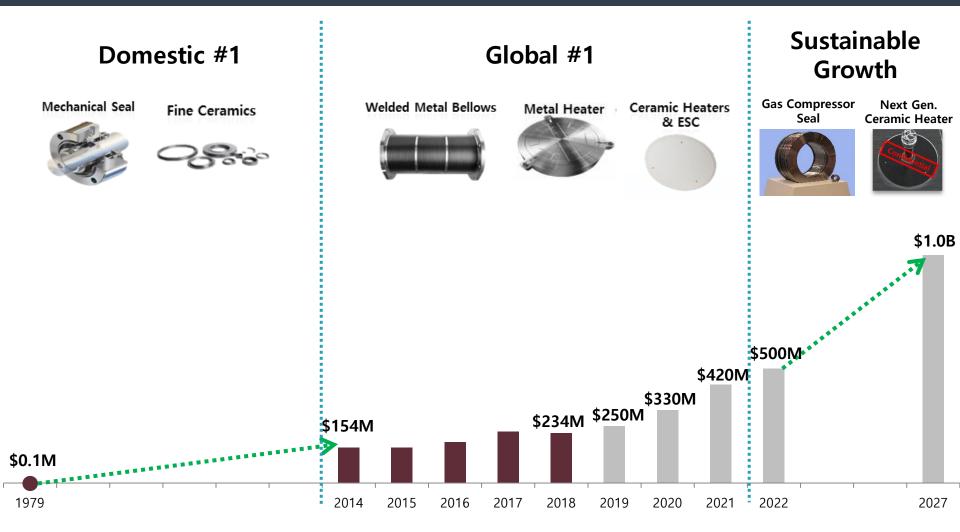

## 8 매출액

국가 최고 경쟁력을 자랑하는 반도체와 디스플레이산업을 바탕으로 지속적이고 안정적인 성장을 기대하고 있습니다.

## Sales (FY2011 ~ FY2019)

#### Mechanical Seal, Fine ceramics

미국 Flowserve사와의 합작 법인으로, 지난 40년간 세계 최고의 Mechanical Seal 및 Fine Ceramic 정밀 부품을 생산해왔습니다. Mechanical Seal은 극한의 안정성을 필요로 하는 원자력 발전소를 비롯하여 석유 정유 화학 등 산업전반에 널리 사용되고 있습니다. 첨단 기술력을 바탕으로 한국씰마스타는 국내 Mechanical Seal 시장에서 90% 이상의 독점적 점유율을 유지하고 있습니다.

#### **Metal Bellows**

Mechanical Seal 기술을 바탕으로 개발된 Welded Metal Bellows 제품을 생산하는 법인입니다.

Welded Metal Bellows는 반도체 디스플레이 등에 사용되는 정밀진공 부품으로서, KSM은 이분야 세계 점유율 1위를 유지하고 있습니다. 국내 부품업체로서는 드물게 세계 정상의 반도체 디스플레이 FAB, OEM에 최우선 공급회사로 등록되어 있으며, 의료/고속전철/우주항공분야로 그 사업영역을 확대해 나아가고 있습니다.

#### Bellows, Heater, Kalrez O-Ring 외

반도체 공정에 사용되는 메탈 및 세라믹 히터를 주력 생산품으로 하고 있는 법인입니다.

반도체 웨이퍼를 직접 핸들링하는 히터는 반도체의 성능을 결정짓는 핵심 부품으로서, 최고 수준의 신뢰성을 필요로 합니다. R&D 설계를 비롯한 모든 제조공정은 다양한 첨단설비를 통하여 이루어지고 있으며 100% 사내 제작하고 있습니다.