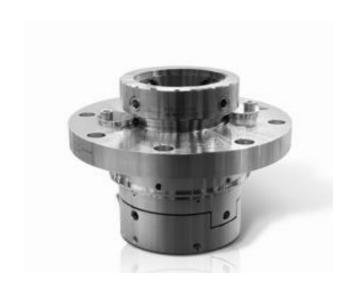

### Mechanical Seal

회전하는 샤프트의 연결부위에서 유체가 누설되는 것을 방지하는 장치입니다. KSM은 국내 최초로 Mechanical seal을 국산화한 업체로서 고객의 요구사항에 적합한 우수한 제품과 솔루션을 제공할 수 있는 세계 최고 수준의 전문 기술과 경험을 보유하고 있습니다.

- 대상장비: Compressor, Pump, Mixer 등
- 산업분야: 정유, 화학, 송유, 원자력발전, 펄프, 제지, 방위 산업