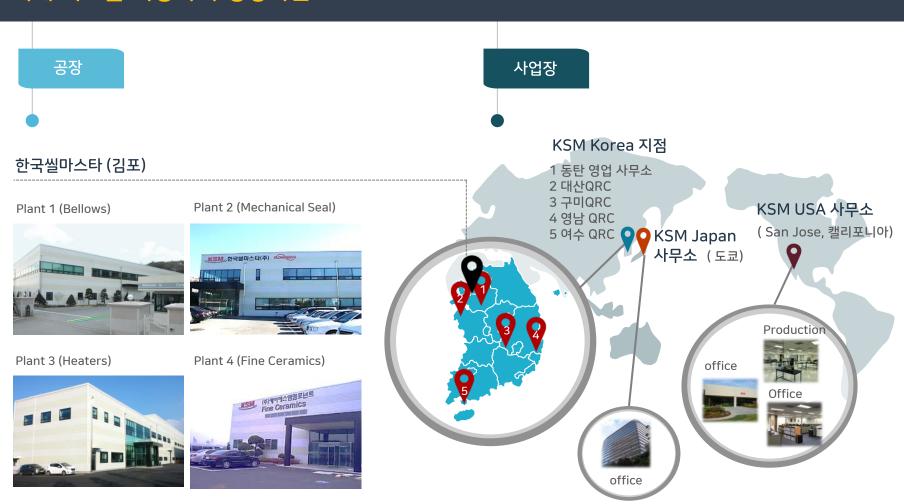

## 4 국내외 사업장

KSM은 국내 4개의 공장과 5개의 한국지점이 있으며, 글로벌 기업으로의 도약을 위해 USA / Japan 사무소를 운영합니다.